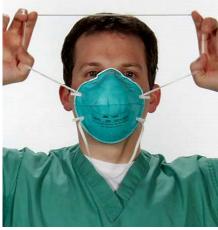

Perform a User Seal Check

Check the seal of your respirator each time you use the respirator.

To perform the user seal check, place both hands completely over the respirator, being careful not to disturb the position, and exhale sharply. If air leaks around your nose, adjust the nosepiece as described in step 5. If air leaks at respirator edges, adjust the straps back along the sides of your head. Perform seal check again if an adjustment is made. If you cannot achieve a proper fit, see your supervisor. Do not enter area requiring respirator use.