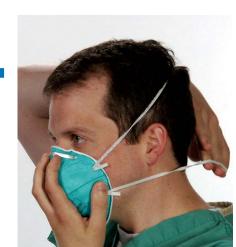

5

Using both hands, mold the nosepiece to the shape of your nose by pushing inward while moving your fingertips down both sides of the nosepiece.

Note: Always use two hands when molding nosepiece. Pinching with one hand may result in improper fit and less effective respirator performance. 6