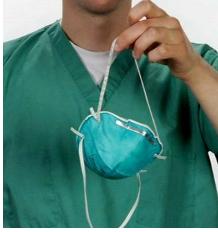

## Removal

1

Without touching the respirator, slowly lift the bottom strap from around your neck up and over your head.

2

Lift off the top strap. Do not touch the respirator.

3

Store or discard according to your facility's infection control policy.