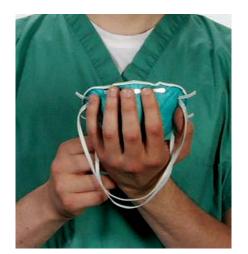

## **Application**

Always read and follow User Instructions.

1

Cup the respirator in your hand with the nosepiece at fingertips, allowing the head straps to hang freely below hand.

2

Position the respirator under your chin with the nosepiece up.