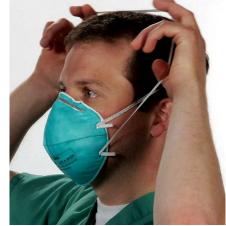

## **Application**

Always read and follow User Instructions.

1

Cup the respirator in your hand with the nosepiece at fingertips, allowing the head straps to hang freely below hand.

2

Position the respirator under your chin with the nosepiece up.

3

While holding the respirator in place, pull the top strap over your head so it rests high on the back of your head.

4

While continuing to hold the respirator firmly in place, pull the bottom strap over your head and position it around your neck, below your ears. Untwist the straps. Position the respirator low on your nose.