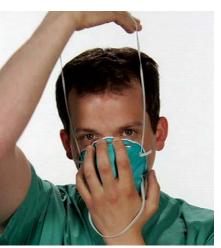

3

While holding the respirator in place, pull the top strap over your head so it rests high on the back of your head.

4

While continuing to hold the respirator firmly in place, pull the bottom strap over your head and position it around your neck, below your ears. Untwist the straps. Position the respirator low on your nose.