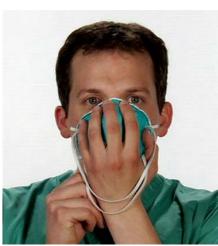

3

While holding the respirator in place, pull the top strap over your head so it rests high on the back of your head.

4

While continuing to hold the respirator firmly in place, pull the bottom strap over your head and position it around your neck, below your ears. Untwist the straps. Position the respirator low on your nose.