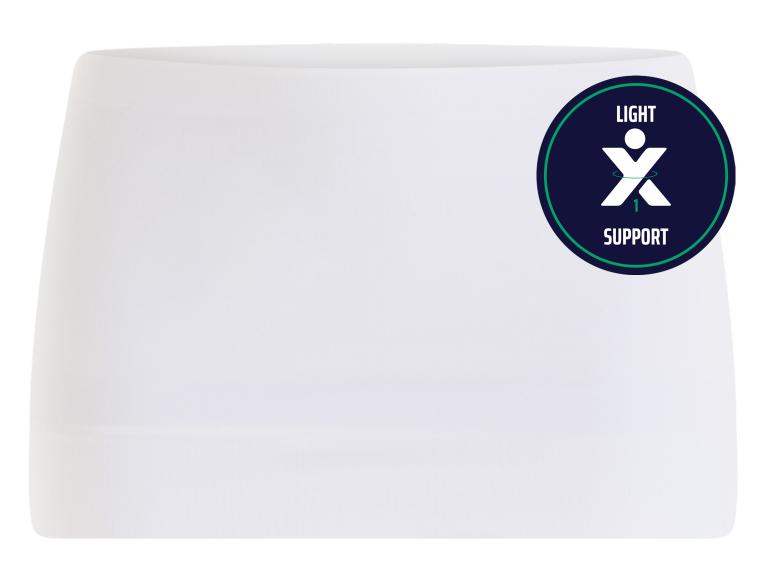

# STOMASAFE PLUS

OSTOMY SUPPORT BELT

# **ABOUT STOMASAFE PLUS**

- ➤ **DOUBLE LAYERED DEVICE** WITH A HOLE FOR THE OSTOMY POUCH
- ➤ OUTER LAYER RETAINS THE OSTOMY POUCH SAFELY, PREVENTING THE POUCH FROM MOVING
- **HELPS MUFFLE OR REDUCE NOISE** FROM STOMA BAG

#### ABOUT THE PRODUCTS

The StomaSafe Plus Ostomy Support Belt conceals and supports the ostomy pouch, enabling the user to live an active life. It helps to reduce content noise and can be used with both 1- and 2-piece systems.